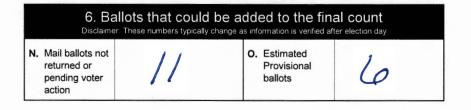

## **Preliminary Election Reconciliation - Unofficial Totals**

Disclaimer: These numbers are subject to change as information is verified after election day





## 4. Comparison of voters and counted ballots





K. Difference as percentage of voters (J+(C-F)\*100)

L. Notes:

## 5. Attestation

M. "I certify that the information contained in this preliminary election reconciliation document accurately reflects the unofficial votes and voters as known to me on election night. The information will likely change based on provisional votes, mail ballots, and additional reconciliation efforts by election personnel."

Presiding judge signature

arrison Qm Print name

%