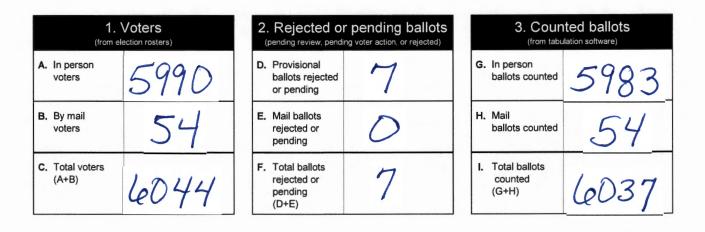

## 4. Comparison of voters and counted ballots

K. Difference as percentage of voters (J+(C-F)\*100)

L. Notes: