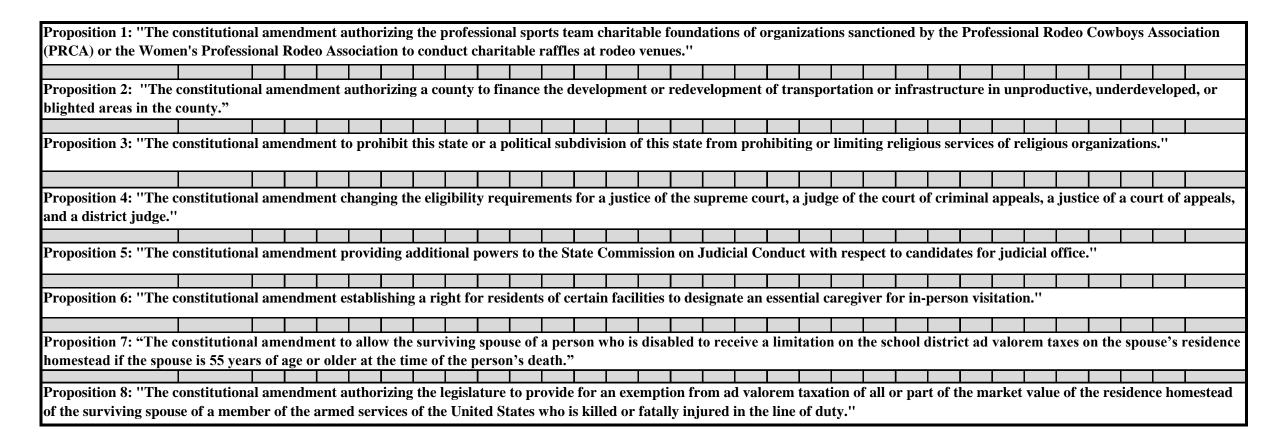

| JOINT CO                 | NSTITU           | TIC | )N | AL A | AN | 1EN |          | ME  | NT  | . El | LEC | CTIC | NC  |            | NO | VE | MI | BEF | <b>R</b> 2 | , 20 | 021  | L  | E  | arl | ly۱ | <b>Vot</b> | tes |    |    |     |       |
|--------------------------|------------------|-----|----|------|----|-----|----------|-----|-----|------|-----|------|-----|------------|----|----|----|-----|------------|------|------|----|----|-----|-----|------------|-----|----|----|-----|-------|
| Precincts                |                  | 1   | 2  | 3    | 4  | 5   | 6        | 7   | 8   | 9    | 10  | 11   | 12  | 14         | 15 | 17 | 18 | 19  | 20         | 21   | 22   | 26 | 27 | 28  | 30  | 31         | 33  | 34 | 35 | 37  | TOTAL |
|                          |                  |     |    |      |    |     |          |     |     |      |     |      |     |            |    |    |    |     |            |      |      |    |    |     |     |            |     |    |    |     |       |
| BALLOTS CAST - TOT       | AL               | 149 | 8  | 57   | 22 | 98  | 24       | 128 | 122 | 32   | 118 | 118  | 16  | 15         | 7  | 3  | 34 | 23  | 57         | 21   | 177  | 33 | 25 | 2   | 11  | 16         | 9   | 17 | 34 | 131 | 1507  |
|                          |                  |     |    |      |    |     |          |     |     |      |     |      |     |            |    |    |    |     |            |      |      |    |    |     |     |            |     |    |    |     |       |
| PROPOSITION 1            | For              | 128 | 7  | 45   | 19 | 82  | 19       | 115 | 100 | 27   | 106 | 98   | 15  | 15         | 7  | 3  | 30 | 19  | 47         | 19   | 160  | 25 | 23 | 2   | 9   | 11         | 7   | 13 | 29 | 107 | 1287  |
|                          | Against          | 16  | 0  | 11   | 3  | 16  | 4        | 12  | 16  | 5    | 10  | 20   | 1   | 0          | 0  | 0  | 4  | 4   | 5          | 2    | 16   | 6  | 2  | 0   | 2   | 4          | 2   | 4  | 3  | 22  | 190   |
|                          | Total            | 144 | 7  | 56   | 22 | 98  | 23       | 127 | 116 | 32   | 116 | 118  | 16  | 15         | 7  | 3  | 34 | 23  | 52         | 21   | 176  | 31 | 25 | 2   | 11  | 15         | 9   | 17 | 32 | 129 | 1477  |
| PROPOSITION 2            | For              | 87  | 6  | 29   | 7  | 54  | 10       | 56  | 53  | 15   | 45  | 43   | 10  | 5          | 5  | 1  | 15 | 13  | 17         | 13   | 119  | 19 | 16 | 1   | 7   | 10         | 7   | 13 | 20 | 67  | 763   |
|                          | Against          | 57  | 2  | 27   | 15 | 41  | 14       | 70  | 66  | 16   | 70  | 72   | 6   | 10         | 2  | 2  | 19 | 10  | 38         | 7    | 58   | 12 | 8  | 1   | 4   | 6          | 2   | 4  | 11 | 60  | 710   |
|                          | Total            | 144 | 8  | 56   | 22 | 95  | 24       | 126 | 119 | 31   | 115 | 115  | 16  | 15         | 7  | 3  | 34 | 23  | 55         | 20   | 177  | 31 | 24 | 2   | 11  | 16         | 9   | 17 | 31 | 127 | 1473  |
|                          |                  |     |    |      |    |     |          |     |     |      |     |      |     |            |    |    |    |     |            |      |      |    |    |     |     |            |     |    |    |     |       |
| PROPOSITION 3            | For              | 105 | 5  | 45   | 14 | 57  | 19       | 104 | 72  | 21   | 88  | 77   | 13  | 11         | 5  | 3  | 27 | 21  | 42         | 14   | 132  | 22 | 20 | 2   | 9   | 11         | 6   | 11 | 22 | 89  | 1067  |
|                          | Against          | 39  | 3  | 10   | 8  | 39  | 5        | 24  | 48  | 11   | 28  | 41   | 3   | 4          | 2  | 0  | 7  | 2   | 13         | 7    | 43   | 11 | 5  | 0   | 2   | 4          | 3   | 6  | 9  | 40  | 417   |
|                          | Total            | 144 | 8  | 55   | 22 | 96  | 24       | 128 | 120 | 32   | 116 | 118  | 16  | 15         | 7  | 3  | 34 | 23  | 55         | 21   | 175  | 33 | 25 | 2   | 11  | 15         | 9   | 17 | 31 | 129 | 1484  |
| PROPOSITION 4            | For              | 67  |    | 28   | 8  | 47  | 18       | 62  | 60  | 23   | 67  | 59   | 12  | 11         | Δ  | 2  | 28 | 10  | 25         | 15   | 112  | 21 | 11 | 1   | 7   | 6          | 5   | 8  | 24 | 62  | 808   |
| PROPOSITION 4            | Against          | 65  | 2  | 27   | 13 | 47  | 5        | 61  | 57  | 9    | 49  |      | 12  | 11         | 3  | 0  | 6  | 12  | 30         |      | 60   | 10 | 14 |     |     | 9          | 3   | 9  | 8  |     | 636   |
|                          | Total            | 132 | 7  | 55   | 21 | 94  | 23       | 123 | 117 | 32   | 116 |      | 16  | 15         | 7  | 2  | 34 | 22  | 55         | 21   | 172  | 31 | 25 | 2   | 11  | 15         | 8   | 17 | 32 | _   | 1444  |
|                          | Total            | 132 | ,  | 33   | 21 | J-  | 23       | 123 | 11/ | 32   | 110 | 112  | 10  | 13         | ,  |    | J- | 22  | 33         | 21   | 1/2  | 31 | 23 | ۷   |     | 13         | 0   | 1/ | J2 | 127 | 1444  |
| PROPOSITION 5            | For              | 66  | 4  | 27   | 10 | 45  | 15       | 64  | 51  | 21   | 65  | 58   | 12  | 10         | 4  | 3  | 27 | 13  | 22         | 14   | 104  | 22 | 13 | 1   | 7   | 5          | 6   | 10 | 17 | 65  | 781   |
|                          | Against          | 70  | 4  | 28   | 11 | 48  | 8        | 58  | 66  | 11   | 50  | 56   | 4   | 5          | 3  | 0  | 7  | 10  | 34         | 6    | 67   | 9  | 11 | 1   | 4   | 10         | 3   | 7  | 13 | 62  | 666   |
|                          | Total            | 136 | 8  | 55   | 21 | 93  | 23       | 122 | 117 | 32   | 115 | 114  | 16  | 15         | 7  | 3  | 34 | 23  | 56         | 20   | 171  | 31 | 24 | 2   | 11  | 15         | 9   | 17 | 30 | 127 | 1447  |
| PROPOSITION 6            | For              | 118 | 6  | 49   | 17 | 87  | 19       | 117 | 103 | 29   | 89  | 94   | 14  | 14         | 7  | 2  | 31 | 21  | 49         | 16   | 162  | 29 | 24 | 1   | 10  | 10         | 8   | 14 | 26 | 109 | 1275  |
| PROPOSITION 6            |                  | 25  | -  |      |    | 10  | <u> </u> | 117 | 18  | 3    | 26  |      | 2   | 14         | 0  | 1  | 31 | 21  | 7          |      | 14   | 29 | 1  | 1   | 10  | 5          | 0   | 3  |    | 109 | 206   |
|                          | Against<br>Total | 143 |    | 56   |    | 97  | 24       |     | -   |      |     | 115  | 16  | 15         | 7  | 3  | 34 | 23  | 56         | _    | 176  | 33 | 25 | 2   | 11  | 15         | 9   | 17 | 31 | -   | 1481  |
|                          | Total            | 143 | U  | 30   | 22 | 31  | 24       | 120 | 121 | 32   | 113 | 113  | 10  | 13         | ,  | 3  | 34 | 23  | 50         | 21   | 170  | 33 | 23 |     | 11  | 13         | 9   | 1/ | 31 | 128 | 1461  |
| PROPOSITION 7            | For              | 140 | 7  | 47   | 16 | 85  | 23       | 116 | 110 | 29   | 105 | 98   | 15  | 14         | 7  | 3  | 30 | 22  | 49         | 19   | 154  | 29 | 22 | 2   | 9   | 13         | 9   | 12 | 26 | 110 | 1321  |
|                          | Against          | 5   | 1  | 10   | 6  | 10  | 1        | 11  | 10  | 3    | 11  | 16   | 0   | 1          | 0  | 0  | 4  | 1   | 8          | 2    | 21   | 4  | 3  | 0   | 2   | 2          | 0   | 5  | 7  | 20  | 164   |
|                          | Total            | 145 | 8  | 57   | 22 | 95  | 24       | 127 | 120 | 32   | 116 | 114  | 15  | 15         | 7  | 3  | 34 | 23  | 57         | 21   | 175  | 33 | 25 | 2   | 11  | 15         | 9   | 17 | 33 | 130 | 1485  |
| DD 0 D 0 0 1 T 1 C 1 1 C | -                | 40: |    |      |    |     |          | 4   |     |      | 400 |      | 4.5 | <i>-</i> - |    |    |    |     |            |      | 4.65 |    |    |     |     |            |     |    |    | 4:5 | 4800  |
| PROPOSITION 8            | For              | 134 |    |      |    |     | 23       |     |     | 31   | 108 |      | 16  | 15         | 7  | 3  | 31 | 23  | 50         |      | 160  | 30 | 24 |     |     |            |     | 16 |    | 113 | 1338  |
|                          | Against          | 10  |    | 6    |    | 9   | 1        | 12  | 22  | 1    | 9   |      | 0   | 0          |    | 0  | 3  | 0   | 6          |      | 16   | 3  | 1  | 0   |     | 2          | 0   | 1  | 22 |     | 142   |
|                          | Total            | 144 | 8  | 56   | 22 | 95  | 24       | 124 | 121 | 32   | 117 | 115  | 16  | 15         | 7  | 3  | 34 | 23  | 56         | 20   | 176  | 33 | 25 | 2   | 11  | 14         | 9   | 17 | 33 | 128 | 1480  |